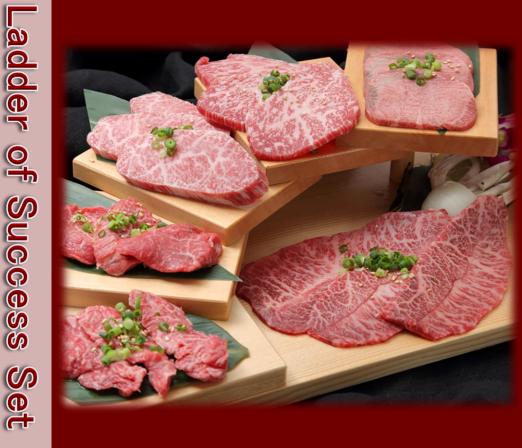

Nikumori set

中 一 の の y e n ( the any e n with tax)

Delicious meat on a staircase that seems to have some kind of good fortune.

Prime Salted Beef Tongue, Ribeye

Prime Short Rib, Loin

Outside Skirt, Misuji

ບົງໜ້ວyen (ເວລະອັyen with tax)