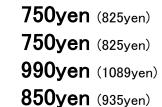

#### <Sukiyaki Style>

Recommended for egg lovers. Mildness of egg makes the flavor of meat mild, it transforms your BBQ into Sukiyaki style.

> 490yen (539yen) 200yen (220yen) 150yen (165yen)

Vegetable Soup Egg Soup Seaweed Salad Codfish Soup 550yen (605yen) 550yen (605yen) 550yen (605yen) 700yen (770yen) ¥Yukgaejang Soup ≩Galbi Soup Gom−tang Soup Tteok Soup