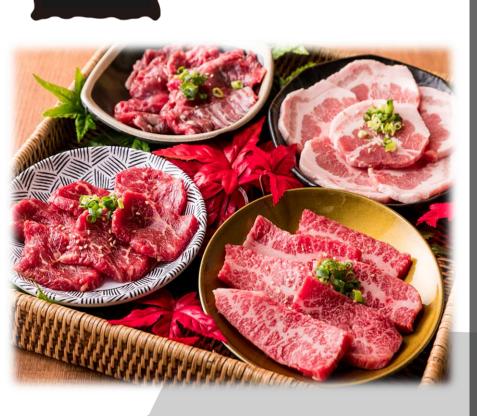

# Yakiniku is a dish that appeals to our instincts.

Specially selected authentic Japanese Black Wagyu

and dipping sauce made with pride.

Relaxing but modern atmosphere

Short Rib, Loin, Outside Skirt, Samgyeopsal Standard meal set that will satisfy you with great value.