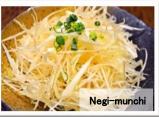

Negi-munchi

**490yen** (539yen)

**\*\* ( ) price including tax** 

(Choose from Miso or salt)

Grilled Scallops 900yen (990yen) Grilled Shrimp (2 Large Pieces)

950yen (1045yen) Grilled Squid 780yen (858yen) Assorted Grilled Seafood

Negi-munchi 490yen (539yen) (Recommended with meat!) Shinra's Way to Enjoy