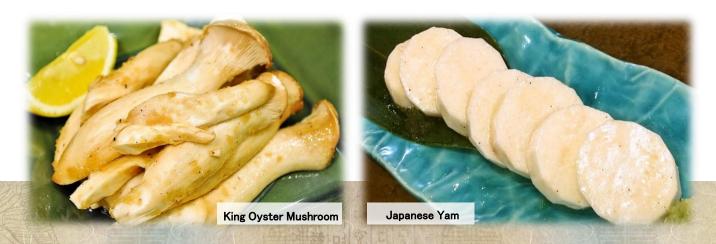

| Sesami Oil Garlic               | 500yen (550yen)        |
|---------------------------------|------------------------|
| King Oyster Mushroom            | 580yen (638yen)        |
| Japanese Yam                    | 580yen (638yen)        |
| <b>Tteok</b> (Korean Rice Cake) | <b>390yen</b> (429yen) |