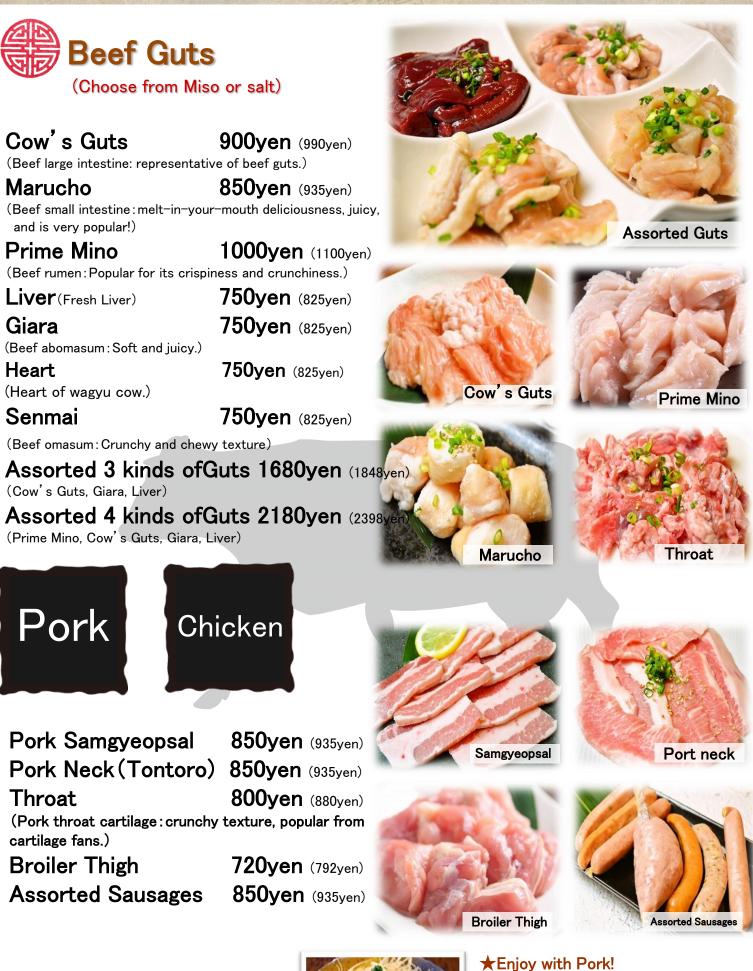

#### Koritan

800yen (880yen)

800yen (880yen)

Tansuji, which is the base of the tongue, has a good texture and is connoisseur's favorite dish.

#### **Tongue with Miso**

Tongue with Japanese Miso.

の部位系 (タレ・塩をお選びください)

Misuji

1980yen (2178yen)