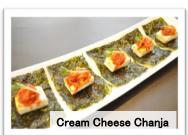

2280yen (2508yen)

Sashimi

Horse Meat Yukhoe 1200yen (1320yen)

Horse rare Meat Sashimi 1200yen (1320yen)

Senmaisashi (Boiled Omasum) 850yen (935yen) (Choose from vinegared miso or salted sesame oil.)

Seafood Korean Pancakes Homemade Pettitoes Korean Seaweed Japchae(Korean noodle) Chanja (Spicy Cod Innards) Cream Cheese Chanja 1000yen(1100yen) 700yen (770yen) 330yen (363yen) 950yen (1045yen) 490yen (539yen) 780yen (858yen)