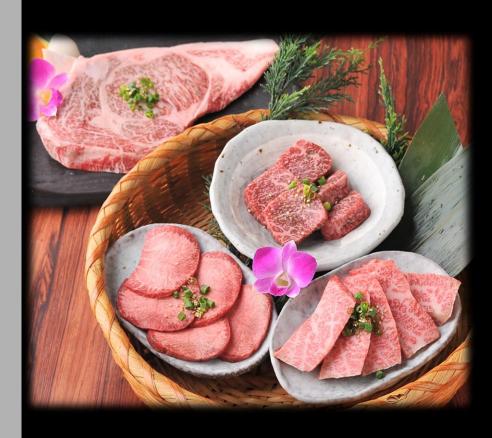

# Yakiniku is a dish that appeals to our instincts.

Specially selected authentic Japanese Black Wagyu

and dipping sauce made with pride.

Relaxing but modern atmosphere

Short Rib, Loin, Outside Skirt, Samgyeopsal Standard meal set that will satisfy you with great value.

Nikumori set

中 一 の の y e n ( the any e n with tax)

Delicious meat on a staircase that seems to have some kind of good fortune.

Prime Salted Beef Tongue, Ribeye

Prime Short Rib, Loin

Outside Skirt, Misuji

ບົງໜ້ວyen (ເວລະອັyen with tax)

Great Black Wa Value!