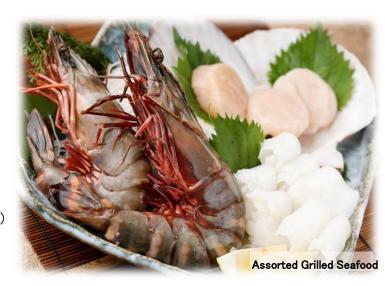

Negi-munchi

**490yen** (539yen)

**\*\* ( ) price including tax** 

(Choose from Miso or salt)

Grilled Scallops 900yen (990yen) Grilled Shrimp (2 Large Pieces)

950yen (1045yen) Grilled Squid 780yen (858yen) Assorted Grilled Seafood