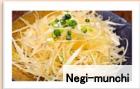

Negi-munchi

**490yen** (539yen)

**\*\* ( ) price including tax** 

(Choose from Miso or salt)

Grilled Scallops 900yen (990yen) Grilled Shrimp (2 Large Pieces)

950yen (1045yen) Grilled Squid 780yen (858yen) Assorted Grilled Seafood

Negi-munchi 490yen (539yen) (Recommended with meat!) Shinra's Way to Enjoy