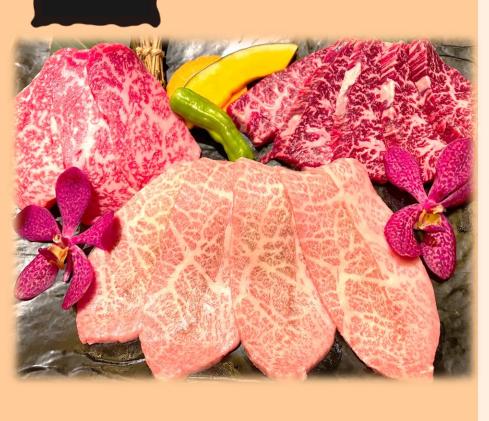

# Rare Red Meat Set

4000yen (ustræyen with tax)

Gorgeous set of high quality meat. We hope you enjoy it!

Extra Prime Ribeye, Short Rib, Tongue, Loin Shinra Special Set

Great Value!

#### Tri-tip

(税込2079円

**1680yen** (1848yen)

Excellent red meat with sinewy texture. You can also feel the richness of the red meat. Try them in rare.

Rare Red Meat Set 4980yen (5478yen) A set of Misuji, Tri-tip, Prime Outside Skirt. Compare the difference in taste.