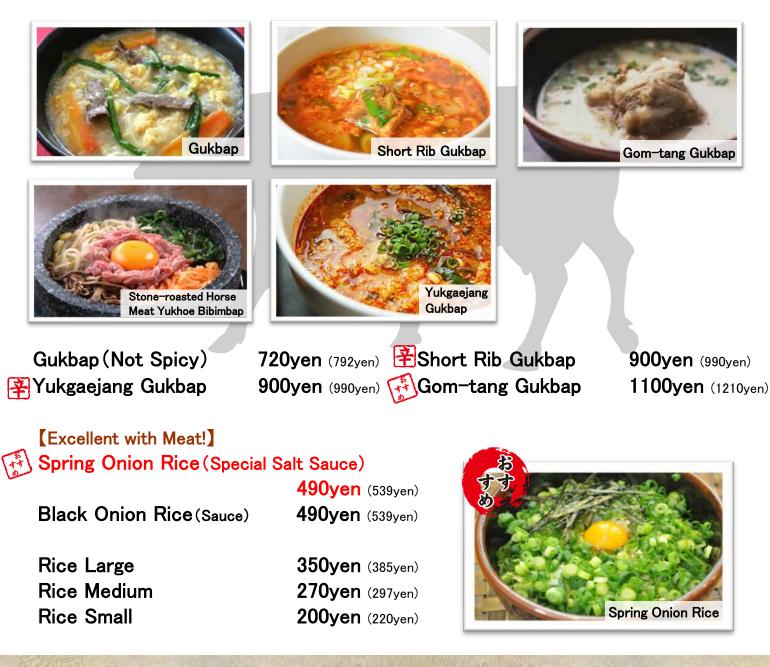

- Yukgaejang Soup Short Rib Soup Gom-tang Soup Yukgaejang Gukbap Short Rib Gukbap Gom-tang Gukbap Rice
- 850yen(918yen) 850yen(918yen) 950yen(1026yen) **1000yen**(1080yen) **1000yen**(1080yen) **1100yen**(1188yen) 230yen(248yen)