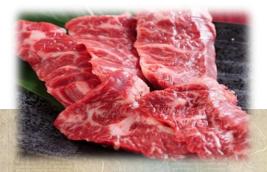

#### **Outside Skirt**

(1309yen)

Everyone's favorite. Fresh, healthy, and juicy meat!

#### Prime Outside Skirt

(2035yen)

Raw outside skirt, moderately marbled, has a unique tenderness and rich flavor.

(Choose from sause or salt)