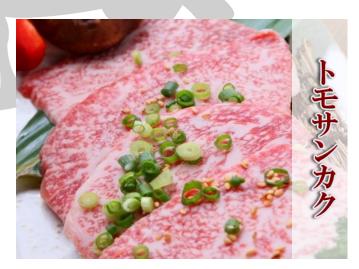

#### **Recommended!**

The best lean rare part of shoulder meat that's loved from celebrities. This is best when eaten with rice rolled in it. Lightly sear and enjoy.

種類の牛タンの盛合せです。

F 

タ リタ

塩

<mark>味噌タン</mark> 塩