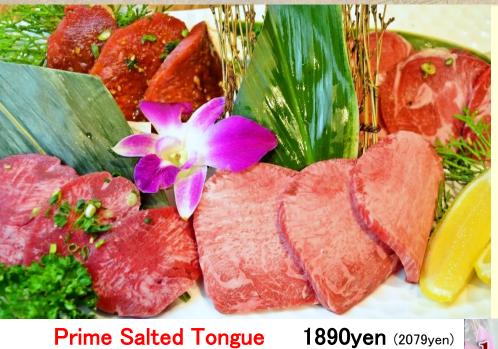

#### **Prime Salted Tongue**

Start with the famous Prime Salted Tongue. Thickly sliced and rich in flavor.

#### Salted Tongue

1100yen (1210yen)

Seasoned using the center part of the meat.

#### Koritan

800yen (880yen)

800yen (880yen)

Tansuji, which is the base of the tongue, has a good texture and is connoisseur's favorite dish.

#### **Tongue with Miso**

Tongue with Japanese Miso.

の部位系 (タレ・塩をお選びください)

Misuji

1980yen (2178yen)