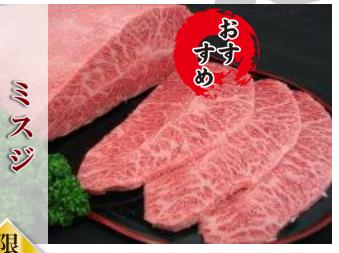

#### **Tongue with Miso**

Tongue with Japanese Miso.

の部位系 (タレ・塩をお選びください)

Misuji

1980yen (2178yen)

#### **Recommended!**

The best lean rare part of shoulder meat that's loved from celebrities. This is best when eaten with rice rolled in it. Lightly sear and enjoy.

種類の牛タンの盛合せです。

F 

タ リタ

塩

<mark>味噌タン</mark> 塩