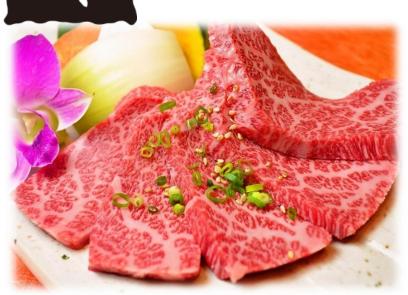

# Extra Prime Short Ribs

### 2690yen (2959 yen)

A king of short ribs. The highest quality large fatty ribs that melt in your mouth.

1900yen (2090yen) Price Ribs This is the part of the rib meat that is filled with high-quality fat. You can feel the refined sweetness.

#### Extra Prime Short Ribs

A king of short ribs. The highest quality large fatty ribs that melt in your mouth.