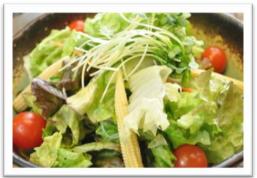

Korean Style Choregi-salad 750yen (825yen)

Korean Lettuce 650yen (715yen)

Salt-based Sauce Salad 750yen (825yen)

Tomato Salad 650yen(715yen)

Mozzarella cheese Tomato Salad 750yen(825yen)

Seaweed Salad 750yen (825yen)

#### Korean Lettuce

We have about 10 different kinds of seasonal vegetables. Enjoy delicious BBQ in a healthy way. Wrap meat with sauce and Shinra's original miso with vegetables. It is also delicious with vegetables alone.