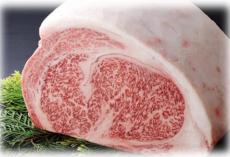

#### Choice Ribeye (over 200g)

3180yen (3498yen)

Extra marbled loin of black wagyu. The king of loin that melts in your mouth! Large size for a great price.