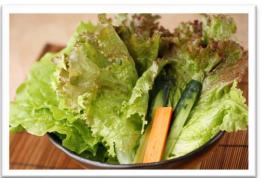

Korean Style Choregi-salad 750yen (825yen)

Korean Lettuce 650yen (715yen)

Salt-based Sauce Salad 750yen (825yen)

Tomato Salad 650yen(715yen)

Mozzarella cheese Tomato Salad 750yen(825yen)

Seaweed Salad 750yen (825yen)

#### Korean Lettuce

We have about 10 different kinds of seasonal vegetables. Enjoy delicious BBQ in a healthy way. Wrap meat with sauce and Shinra's original miso with vegetables. It is also delicious with vegetables alone.