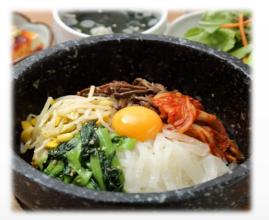

00ven

Water is Self-service and is available at drink station.

Stone-roasted Bibimbap Lunch **1100yen** (1210yen with tax) Stone-roasted Cheese Bibimbap 1250yen (1375yen with tax) Stone-roasted (Cheese) Bibimbap, a side, Salad, Soup