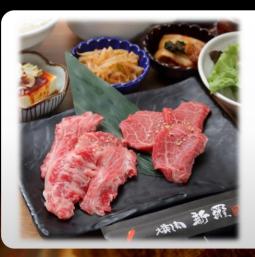

### A Lunch Extra Meat A Lunch 1350yen 1750yen (1485ven with tax)

(1925ven with tax)

Bone-less Rib, Outside Skirt, Assortment of 3 Dishes Salad, Rice, Soup

 $\star$ A golden combination of Short Rib and Tongue