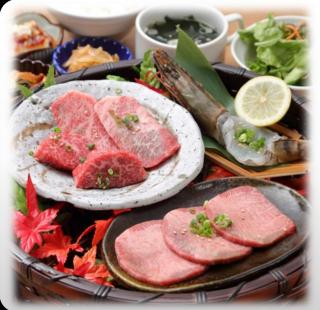

# Luxury Lunch 2880yen (3168yen with tax)

Prime Short Rib, Prime Loin, Prime Salted Tongue, Grilled Shrimp Assortment of 3 Dishes, Salad, Rice, Soup

 $\star$ Classic menu of Short Rib and Outside Skirt