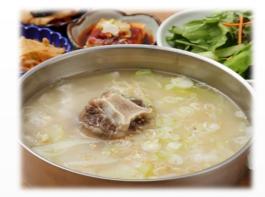

Yukgaejang Gukbap Lunch

(1100yen with tax) Yukgaejang Noodle Lunch (Ramen or Udon or Korean Noodle)

Yukgaejang Gukbap (or Noodle) Assortment of 3 Dishes, Salad

 $\star$ Skin-beautifying soup made by simmering for a long time.