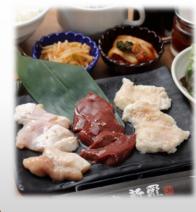

#### $\star$ For those who love guts!

Popular among women for the vegetables!

Samgyeopsal Lunch

1100yen (1210yen with tax)

Samgyeopsal, Assortment of 3 Dishes, Korean Lettuce Rice, Soup

**Beef Guts MIX** Lunch 1100yen (1210yen with tax)

3 Kinds of Beef Guts Salad, Rice, Soup