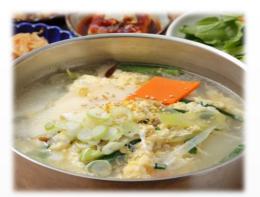

Gom-tang Gukbap Lunch 1100ven Gom-tang Noodle Lunch (1210yen with tax) (Ramen or Udon or Korean Noodle)

Gom-tang Gukbap (or Noodle) Assortment of 3 Dishes, Salad

Spicy soy sauce soup with chunky meat.

Short Rib Gukbap Lunch 1000ven