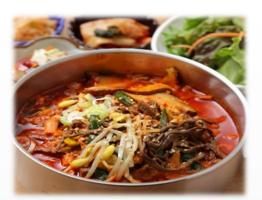

 $\star$ Popular with children. Mild taste.

Gukbap Lunch 900ven Warm Noodle Lunch <sup>(990yen with tax)</sup> (Ramen or Udon or Korean Noodle)

> Gukbap (or Warm Noodle), Assortment of 3 Dishes, Salad

Vegetable and meat in a delicious spicy miso soup.