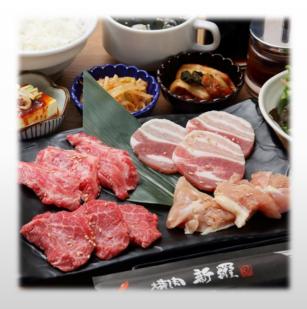

 $\star$ Full of volume  $\star$ Verv popular

Feast Lunch

**1580yen** (1738yen with tax)

Bone-less Rib, Outside Skirt, Pork Samgyeopsal, Broiler Thigh, Assortment of 3 Dishes Salad, Rice, Soup