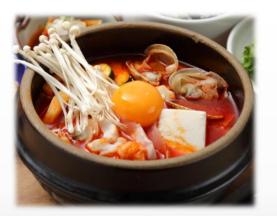

 $\star$ Popular with children. Mild taste.

Gukbap Lunch 900ven Warm Noodle Lunch <sup>(990yen with tax)</sup> (Ramen or Udon or Korean Noodle)

> Gukbap (or Warm Noodle), Assortment of 3 Dishes, Salad

Vegetable and meat in a delicious spicy miso soup.

Yukgaejang Gukbap Lunch

(1100yen with tax) Yukgaejang Noodle Lunch (Ramen or Udon or Korean Noodle)

Yukgaejang Gukbap (or Noodle) Assortment of 3 Dishes, Salad

 $\star$ Skin-beautifying soup made by simmering for a long time.