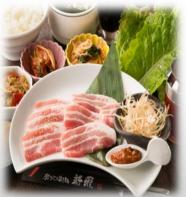

#### $\star$ For those who love guts!

Popular among women for the vegetables!

Samgyeopsal Lunch

1100yen (1210yen with tax)

Samgyeopsal, Assortment of 3 Dishes, Korean Lettuce Rice, Soup

**Beef Guts MIX** Lunch 1100yen (1210yen with tax)