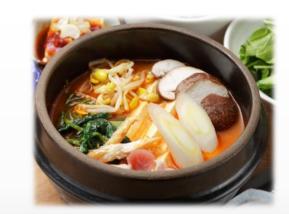

### Korean Tofu Miso Hot Pot Lunch

**1100yen** (1210yen with tax)

Korean Tofu Miso Hot Pot. Rice. Assortment of 3 Dishes. Salad

Lunch Beer (Glass) 320yen (352yen with tax)